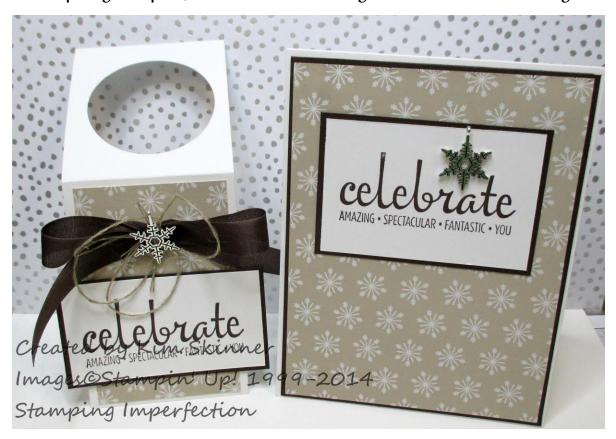

## Stamping Imperfection Bottle Tag and Coordinating Card

## Card Recipe:

- Whisper White cut at  $4-1/4 \times 11''$ , score and fold at 5-1/2'', one piece at  $2 \times 3''$
- Early Espresso cut at  $4-1/8 \times 5-3/8$ ", cut one at  $2-1/8 \times 3-1/8$ "
- Trim the Tree Designer Paper Stack cut at  $4 \times 5-1/4$ "
- Fabulous Four stamp set
- Early Espresso Ink
- All is Calm Snowflake Embellishment

## Instructions:

Stamp the sentiment and layer all pieces together. Attach the snowflake with a glue dot.

## Tag Recipe:

- Whisper White cut at  $2-5/8" \times 6-1/2"$ , score at 3-5/8", cut one piece at  $1-5/8 \times 3$
- Early Espresso cut at 1-3/4 x 3-1/8"

Blog: <a href="http://stampingimperfection.com">http://stampingimperfection.com</a>
Shop online at <a href="http://mystampingstore.com">http://mystampingstore.com</a>

- Early Espresso Ink
- Trim the Tree Designer Paper Stack cut at  $2-1/4 \times 3-1/2$ "
- Early Expresso Seam Binding
- Linen Thread
- All is Calm Snowflake embellishment
- 2" Circle Punch
- Glue dots