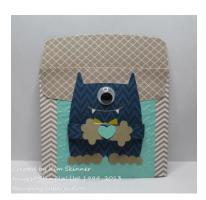

## Stamping Imperfection Tutorial Monster Hugs Envelope Treat Holder

## **Project Recipe:**

- Monster Hugs Kits Girls # 132163, Monster Hugs Kits Boys #132162
- Neutrals Designer Paper Stack #130132
- Houndstooth Embossing Folder #123134
- Envelope Liners Framelits Dies #132172
- Coastal Cabana card stock #131297 (Cut at 3-1/4 x 3-1/2" and score at 1/2")
- Big Shot #113439

## **Instructions:**

- 1. Assemble the Monster with the eye and the heart. The heart will need a glue dot for extra stickiness.
- 2. Cut 2 envelope liners from the Neutrals Designer Paper Stack with the Envelope Liners Framelit Dies and the Big Shot.
- 3. Score the edges to create flaps and score one of the liners along the top to create the top flap.
- 4. Fold on the score lines and glue the sides of the two liners together.
- 5. Cut and score the coastal cabana card stock. Run it through the Houndstooth Embossing Folder. Fold on the scored line and place glue on the folded flap. Slide the flap with the glue through the bottom between the envelope liners to close the bottom of the treat holder. Glue the rest to the front of the treat holder and glue the envelope liner flap to the top of the coastal cabana.
- 6. Glue the Monster to the front, add your treats and sentiments. Enjoy!