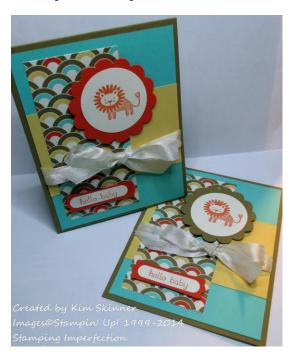

## **Card Recipe:**

- Baked Brown Sugar Paper cut at 4-1/4 x 11", score and fold at 5-1/2"
- Bermuda Bay cut at 4 x 5-1/4"
- So Saffron cut at 2-1/2 x 4"
- Retro Fresh Designer Paper cut at 2-1/4 x 2-3/4"
- Very Vanilla punched with the 1-3/4" scallop circle punch and the Word Window Punch
- Tangerine Tango punched with the 2-3/8" Scallop Circle Punch and the Modern Label Punch
- Very Vanilla Seam Binding
- Stamp Sets: Zoo Babies and Teeny Tiny Wishes
- Ink: Tangerine Tango
- Adhesives and dimensionals