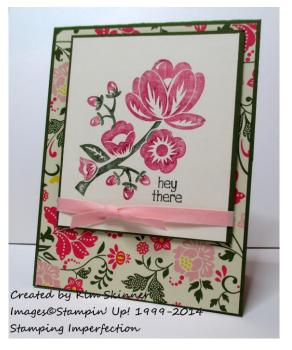

## Supplies:

- Mossy Meadow: cut one piece at 4-1/4 x 11", score and fold at 5-1/2; cut one piece at 3-1/2 x 4"
- Very Vanilla cut at 3-3/8 x 3-7/8"
- All Abloom Designer Paper cut at 4-1/8 x 5-3/8"
- Hey There Buds stamp
- Stamping Write Markers: Strawberry Slush (from the 2013-2015 In Color set) and Mossy Meadow (from the 2014-2015 In Color Set)
- Blushing Bride Cotton Ribbon about 10-11"
- Stampin' Dimensionals and Adhesive

## Instructions:

- 1. Attach the designer paper to the card front with your favorite adhesive.
- 2. Ink the stamp with the markers and stamp the image on the Very Vanilla card stock. Attach this to the smaller Mossy Meadow mat.
- 3. Tie the Blushing Bride ribbon in a knot around the image layers and attach those to the card front with Stampin' Dimensionals.