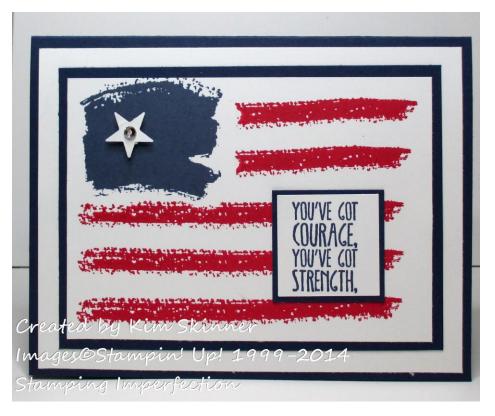

## Card Recipe:

- **Stamp Sets:** Work of Art and Something to Say.
- Ink: Real Red, Whisper White and Night of Navy.
- Night of Navy: one piece at 5-1/2 x 8-1/2", score and fold at 4-1/4"; one piece at 3-1/2 x 4-3/4"; one piece at 1-3/8" square
- Whisper White: one piece at 4 x 5-1/4"; one piece at 3-1/4 x 4-1/2"; one piece at 1-1/4" square; one small star

Blog: <a href="http://stampingimperfection.com">http://stampingimperfection.com</a>

• **Accessories**: 1-1/4" square punch, 1-3/8" square punch, itty bitty accents punch pack, rhinestones

Watch the video tutorial: <a href="http://youtu.be/1TilkQ9WDyc">http://youtu.be/1TilkQ9WDyc</a>
Shop Online for supplies: <a href="http://mystampingstore.com">http://mystampingstore.com</a>