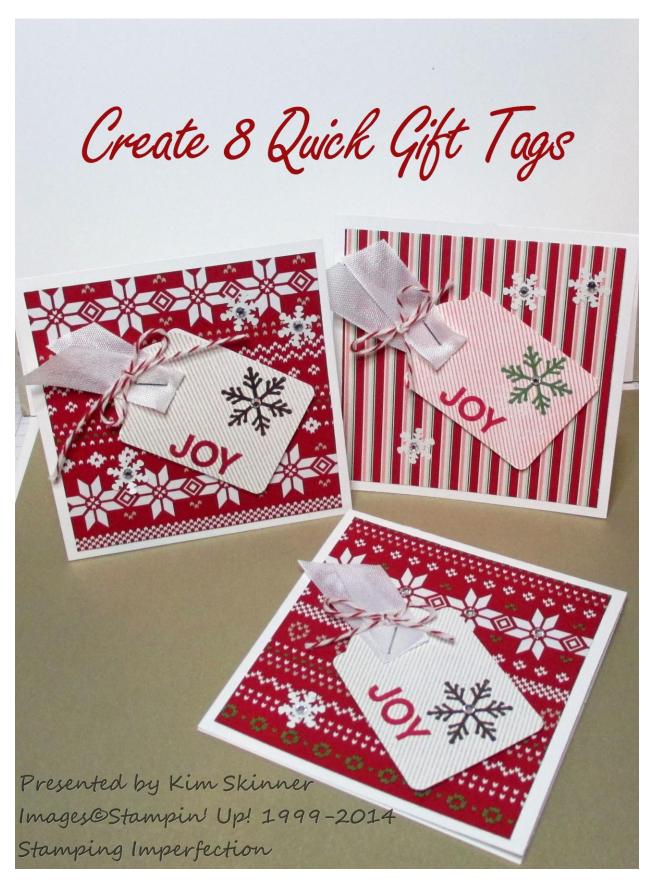

## Stamping Imperfection 8 Quick Gift Tags Recipe and Tutorial

## Materíals:

- Trim the Tree Designer Paper cut at 3-1/4 x 3-1/4". Cut 8 pieces.
- Whisper White card stock: Cut 8 pieces at 3-1/2 x 7", score at 3-1/2".
  Punch 8 Note Tags.
- Whisper White seam binding
- Cherry Cobbler Baker's Twine
- Frosted Sequins
- Rhínestones
- Inks: Calypso Coral, Sahara Sand, Garden Green, Cherry Cobbler
- Note Tag Punch
- Stamp Sets: Trendy Tríms, Cheerful Tags
- Handheld stapler and mini silver staples

## Instructions:

- 1. Cut and score white card stock: 8 pieces cut at  $3 \cdot 1/2 \times 7$ ", score at  $3 \cdot 1/2$ "
- 2. Cut 8 pieces of Trim the Tree Designer Paper at 3-1/4 x 3-1/4"
- 3. Glue the designer paper to the front of the card bases.
- 4. Stamp 8 note tag images.
- 5. Punch the 8 note tags out.
- 6. Complete your stamping with the snowflakes and sentiments.
- 7. Add the ríbbon with the stapler to the tag. Attach a baker's twine bow with a glue dot. Trim the ríbbon at an angle.
- 8. Attach the tag to the front of the card with Stampin' Dimensionals.
- 9. Add the sequins and rhinestones.