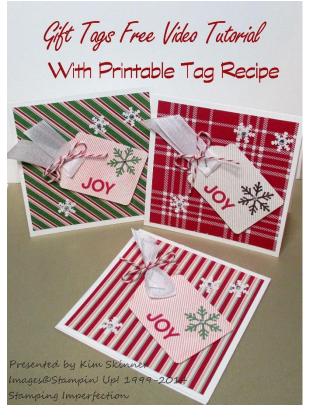

## Stamping Imperfection 8 Quick Gift Tags Recipe and Tutorial

## Materíals:

- Trim the Tree Designer Paper cut at 3-1/4 x 3-1/4". Cut 8 pieces.
- Whisper White card stock: Cut 8 pieces at 3-1/2 x 7", score at 3-1/2".
  Punch 8 Note Tags.
- Whisper White seam binding
- Cherry Cobbler Baker's Twine
- Frosted Sequins
- Rhínestones
- Inks: Calypso Coral, Sahara Sand, Garden Green, Cherry Cobbler
- Note Tag Punch
- Stamp Sets: Trendy Tríms, Cheerful Tags
- Handheld stapler and mini silver staples

## Instructions:

- 1. Cut and score white card stock: 8 pieces cut at  $3 \cdot 1/2 \times 7$ ", score at  $3 \cdot 1/2$ "
- 2. Cut 8 pieces of Trim the Tree Designer Paper at 3-1/4 x 3-1/4"
- 3. Glue the designer paper to the front of the card bases.
- 4. Stamp 8 note tag images.
- 5. Punch the 8 note tags out.
- 6. Complete your stamping with the snowflakes and sentiments.
- 7. Add the ríbbon with the stapler to the tag. Attach a baker's twine bow with a glue dot. Trim the ríbbon at an angle.
- 8. Attach the tag to the front of the card with Stampin' Dimensionals.
- 9. Add the sequins and rhinestones.