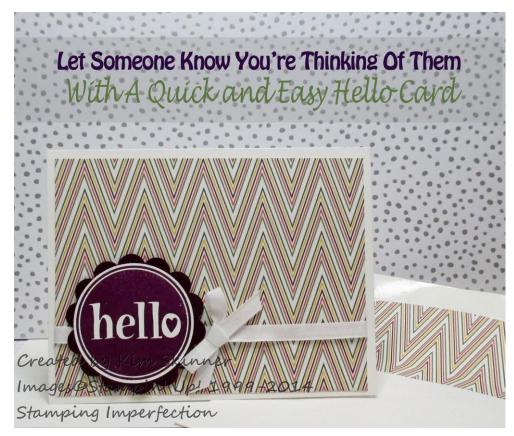

## Stamping Imperfection Quick Hello Card Tutorial

Card Recipe:

- Whisper White cut at 5-1/2 x 8-1/2", score at 4-1/4", cut one piece at 2-1/2" square
- Blackberry Bliss ink and card stock cut at 3" square
- #Hello Stamp Set
- Whisper White cotton ribbon
- Park Lane Designer Paper cut at 4 x 5-1/4"
- Punches: 2" Circle, 2-3/8" Scallop Circle
- Stampin' Dimensionals and adhesive

## Instructions:

- 1. Wrap the ribbon around the designer paper. Attach the designer paper to the card front.
- Stamp the sentiment in Blackberry Bliss ink on Whisper White card stock and punch with the 2" Circle Punch and attach to a 2-3/8" scallop circle of Blackberry Bliss. Attach this to the card front with dimensionals.
- 3. Add bow with glue dots.