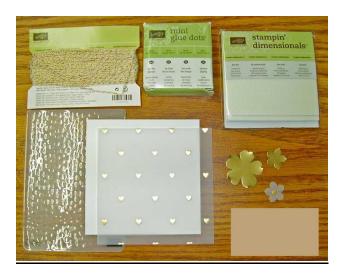

## **Supply List:**

(1) 5 inch square Whisper White Card Stock(1) 5 inch square Gold Foil Vellum (I used the hearts!)(1) Gold Foil Card Stock Pansy Punch Shape

(1) Gold Foil Card Stock Petite Petals Punch Shape

(1) Gold Foil Vellum Petite Petals Punch Shape

Gold Baker's Twine

Glue Dots

Stampin' Dimensionals

Textured Impressions Embossing Folder (I used Decorative Dots!)