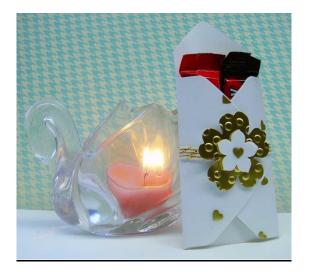

# **Envelope Punch Board Party Favor**

**<u>Step 6</u>**: Add the Gold Foil Pansy Punch shape to the Envelope pouch. Use a Glue Dot to attach the Gold Foil Vellum Petite Petals shape to the Gold Foil Card Stock Petite Petals shape. Attach to the center of the Embossed Gold Foil Pansy Punch Shape as shown below.