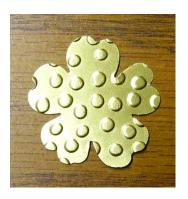

#### Envelope Punch Board

**Step 1**: Emboss the Gold Foil Card Stock Pansy Punch shape with the Textured Embossing Folder of your choice. (I used Decorative Dots!) Set aside.

**<u>Step 2</u>**: Punch and score the card stock and vellum squares using the measurements for the smallest size envelope on the Envelope Punch Board chart. Fold the card stock along the score lines and crease using the bone folder. Note: Do NOT crease the vellum yet.

**<u>Step 5</u>**: Place on Glue Dot about an inch down from the edge of the envelope. Wrap Gold Baker's Twine around the open pouch... securing both ends with Glue Dots. Add Stampin' Dimensionals to the back of the embossed Gold Foil Card Stock Pansy Punch shape.

**<u>Step 6</u>**: Add the Gold Foil Pansy Punch shape to the Envelope pouch. Use a Glue Dot to attach the Gold Foil Vellum Petite Petals shape to the Gold Foil Card Stock Petite Petals shape. Attach to the center of the Embossed Gold Foil Pansy Punch Shape as shown below.