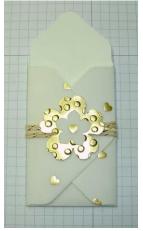

**<u>Step 6</u>**: Add the Gold Foil Pansy Punch shape to the Envelope pouch. Use a Glue Dot to attach the Gold Foil Vellum Petite Petals shape to the Gold Foil Card Stock Petite Petals shape. Attach to the center of the Embossed Gold Foil Pansy Punch Shape as shown below.