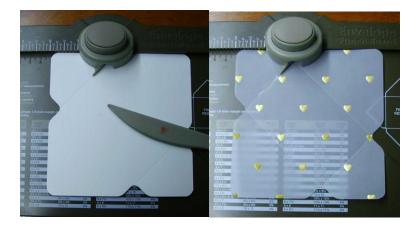

#### Envelope Punch Board

**Step 1**: Emboss the Gold Foil Card Stock Pansy Punch shape with the Textured Embossing Folder of your choice. (I used Decorative Dots!) Set aside.

**<u>Step 2</u>**: Punch and score the card stock and vellum squares using the measurements for the smallest size envelope on the Envelope Punch Board chart. Fold the card stock along the score lines and crease using the bone folder. Note: Do NOT crease the vellum yet.

**Step 3:** Randomly place Glue Dots on the back of the foiled parts of the vellum. Carefully position the scored Whisper White card stock over the vellum square... lining up the edges.

**<u>Step 4</u>**: Fold the card stock and vellum together... adjust the position of the vellum as needed to keep the two layers properly aligned. Crease the edges of the vellum with the bone folder. Add glue dots... where needed... to create the pouch.