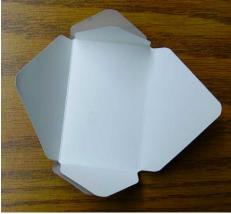

#### Envelope Punch Board

**Step 1**: Emboss the Gold Foil Card Stock Pansy Punch shape with the Textured Embossing Folder of your choice. (I used Decorative Dots!) Set aside.

**<u>Step 2</u>**: Punch and score the card stock and vellum squares using the measurements for the smallest size envelope on the Envelope Punch Board chart. Fold the card stock along the score lines and crease using the bone folder. Note: Do NOT crease the vellum yet.