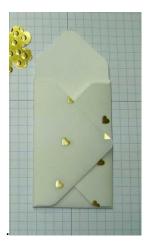

**Step 3:** Randomly place Glue Dots on the back of the foiled parts of the vellum. Carefully position the scored Whisper White card stock over the vellum square... lining up the edges.

**<u>Step 4</u>**: Fold the card stock and vellum together... adjust the position of the vellum as needed to keep the two layers properly aligned. Crease the edges of the vellum with the bone folder. Add glue dots... where needed... to create the pouch.

**<u>Step 5</u>**: Place on Glue Dot about an inch down from the edge of the envelope. Wrap Gold Baker's Twine around the open pouch... securing both ends with Glue Dots. Add Stampin' Dimensionals to the back of the embossed Gold Foil Card Stock Pansy Punch shape.