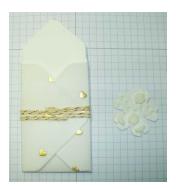

**<u>Step 5</u>**: Place on Glue Dot about an inch down from the edge of the envelope. Wrap Gold Baker's Twine around the open pouch... securing both ends with Glue Dots. Add Stampin' Dimensionals to the back of the embossed Gold Foil Card Stock Pansy Punch shape.

**<u>Step 6</u>**: Add the Gold Foil Pansy Punch shape to the Envelope pouch. Use a Glue Dot to attach the Gold Foil Vellum Petite Petals shape to the Gold Foil Card Stock Petite Petals shape. Attach to the center of the Embossed Gold Foil Pansy Punch Shape as shown below.